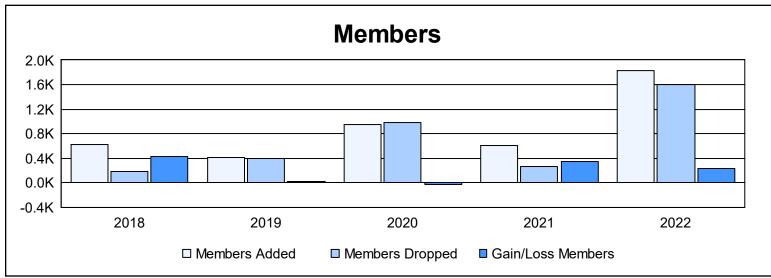

District 325 D As of June 2022 Cumulative

| Year      | Clubs | Dropped<br>Clubs | Gain/<br>Loss<br>Clubs | New<br>Members | Charter<br>Members | Reinstate<br>Members | Transfer<br>Members | Total<br>Member<br>Added | Total<br>Members<br>Dropped | Gain/<br>Loss<br>Members |
|-----------|-------|------------------|------------------------|----------------|--------------------|----------------------|---------------------|--------------------------|-----------------------------|--------------------------|
| 2017-2018 | 19    | 0                | 19                     | 157            | 442                | 2                    | 16                  | 617                      | 187                         | 430                      |
| 2018-2019 | 10    | 0                | 10                     | 135            | 260                | 15                   | 5                   | 415                      | 401                         | 14                       |
| 2019-2020 | 35    | 0                | 35                     | 215            | 725                | 6                    | 5                   | 951                      | 977                         | -26                      |
| 2020-2021 | 9     | 0                | 9                      | 394            | 206                | 9                    | 1                   | 610                      | 269                         | 341                      |
| 2021-2022 | 47    | 0                | 47                     | 781            | 1,021              | 18                   | 9                   | 1,829                    | 1,596                       | 233                      |
| Average   | 24    | 0                | 24                     | 336            | 531                | 10                   | 7                   | 884                      | 686                         | 198                      |