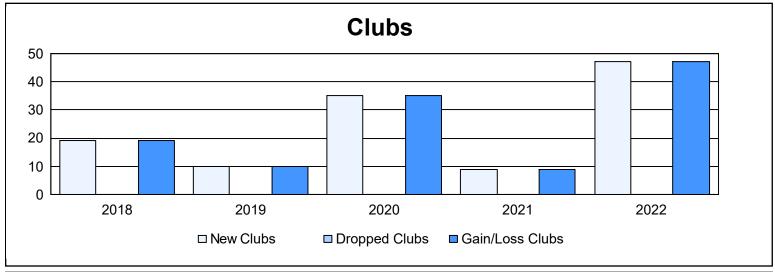

District 325 D As of June 2022 Cumulative

| Year      | Clubs | Dropped<br>Clubs | Gain/<br>Loss<br>Clubs | New<br>Members | Charter<br>Members | Reinstate<br>Members | Transfer<br>Members | Total<br>Member<br>Added | Total<br>Members<br>Dropped | Gain/<br>Loss<br>Members |
|-----------|-------|------------------|------------------------|----------------|--------------------|----------------------|---------------------|--------------------------|-----------------------------|--------------------------|
| 2017-2018 | 19    | 0                | 19                     | 157            | 442                | 2                    | 16                  | 617                      | 187                         | 430                      |
| 2018-2019 | 10    | 0                | 10                     | 135            | 260                | 15                   | 5                   | 415                      | 401                         | 14                       |
| 2019-2020 | 35    | 0                | 35                     | 215            | 725                | 6                    | 5                   | 951                      | 977                         | -26                      |
| 2020-2021 | 9     | 0                | 9                      | 394            | 206                | 9                    | 1                   | 610                      | 269                         | 341                      |
| 2021-2022 | 47    | 0                | 47                     | 781            | 1,021              | 18                   | 9                   | 1,829                    | 1,596                       | 233                      |
| Average   | 24    | 0                | 24                     | 336            | 531                | 10                   | 7                   | 884                      | 686                         | 198                      |